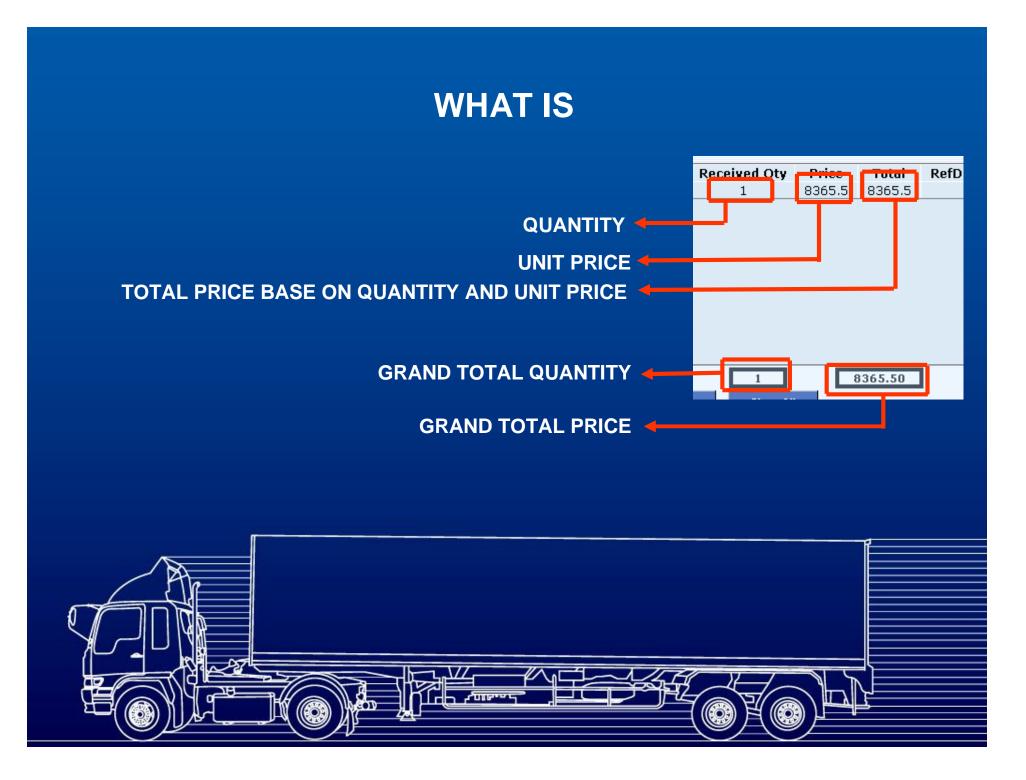

### PARTS RECEIVE FORM (NEW METHOD) STEP 1

|                |                |               | <u>Parts R</u>             | eceive Fo    | rm     |        |          |                     |
|----------------|----------------|---------------|----------------------------|--------------|--------|--------|----------|---------------------|
| <u>General</u> | -              |               |                            |              |        |        | 4        | /27/2011 6:56:39 PM |
| Purchase       | Type Cash 💌    |               | DC No                      |              |        | Dat    |          |                     |
| GRV No         |                |               | LC No                      |              |        | Dat    | e 4,     | /27/2011 6:56:39 PM |
| Parts In       | formation      |               |                            |              |        |        | _        |                     |
| Parts No       | 11111          |               | Description                |              |        | Stor   | :k       |                     |
| Receive (      | Date 4/27/2011 | 7:00:39 PM    | Purchase Type              |              |        | Bin    | Location |                     |
| Quantity       |                |               | Ref Document               |              |        | Sale   | s Price  |                     |
| Add To         | Grid Clea      | r             | Supplier<br>Purchase Price | A K AUTOS    |        |        |          | •                   |
|                |                |               | Purchase Unit Pri          | ice          |        |        |          |                     |
| Delete         | Item Code      | Supplier Code | Supplier Name              | Received Qty | Price  | Total  | RefDocN  | lo Purchase Type    |
| Delete         | 1111111111111  | A000005       | A K AUTOS                  | 1            | 8365.5 | 8365.5 |          | L                   |
|                |                |               |                            |              |        |        |          |                     |
|                |                |               |                            |              |        |        |          |                     |

#### PARTS RECEIVE FORM (NEW METHOD) STEP 1