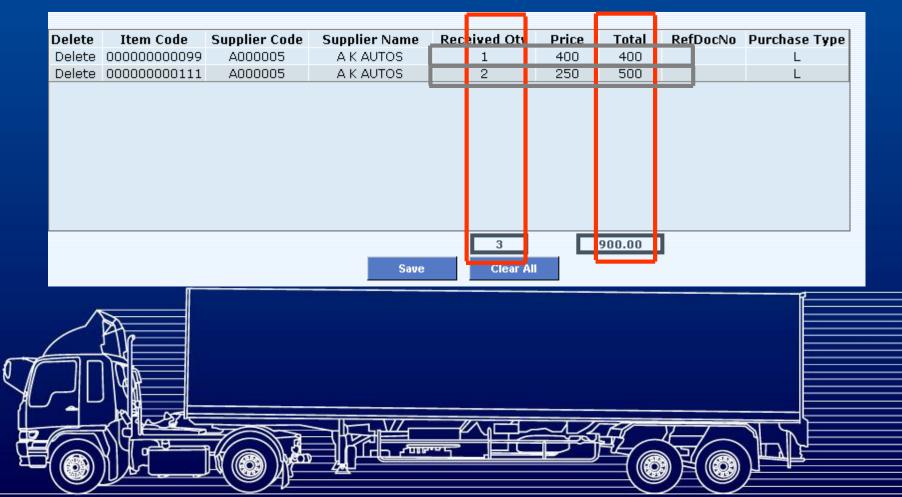

#### - > FOR MULTIPLE PARTS RECEIVED

#### PARTS RECEIVE FORM (NEW METHOD) STEP 2